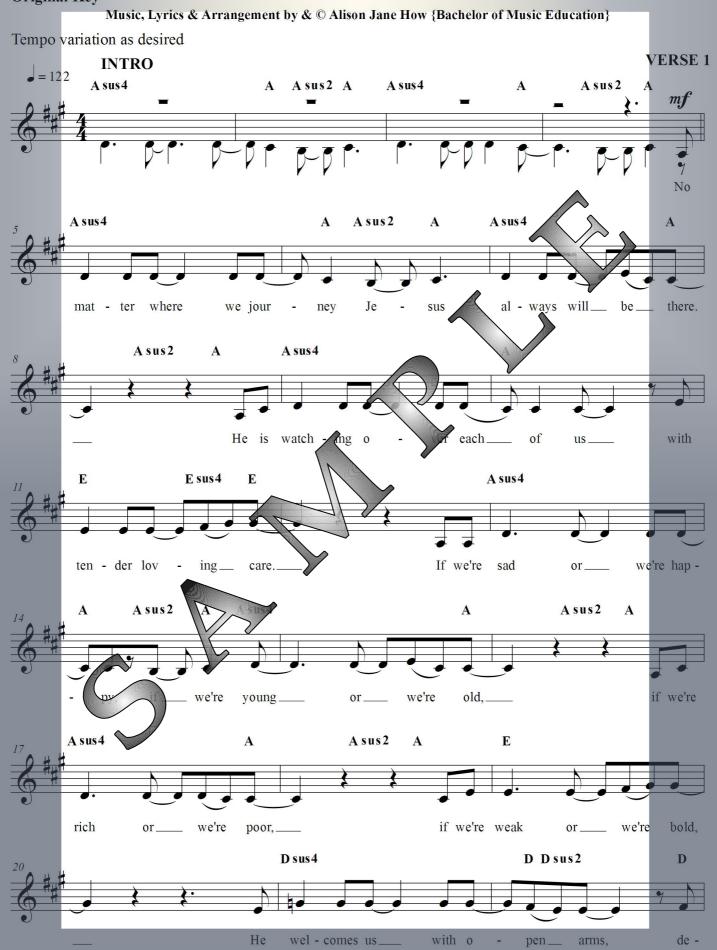

# LYRICS AND CHORDS page 1 of 2 'THANKS BE TO GOD'

by and copyright Alison Jane How {B.Mus.Ed}
Lyrics and Music Retail Item

**KEY**: A MAJOR ~ ORIGINAL KEY

INTRO Asus4 A Asus2 A Asus4 A Asus2 A

VERSE 1

Asus4 A Asus2 A Asus4 A Asus2 A NO MATTER WHERE WE JOURNEY JE - SUS ALWAYS WILL BE THERE.

### **VERSE 1**

NO MATTER WHERE WE JOURNEY JESUS ALWAYS WILL BE THERE. HE IS WATCHING OVER EACH OF US WITH TENDER LOVING CARE.

IF WE'RE

IF WE'

HE/

Hy

1

TA