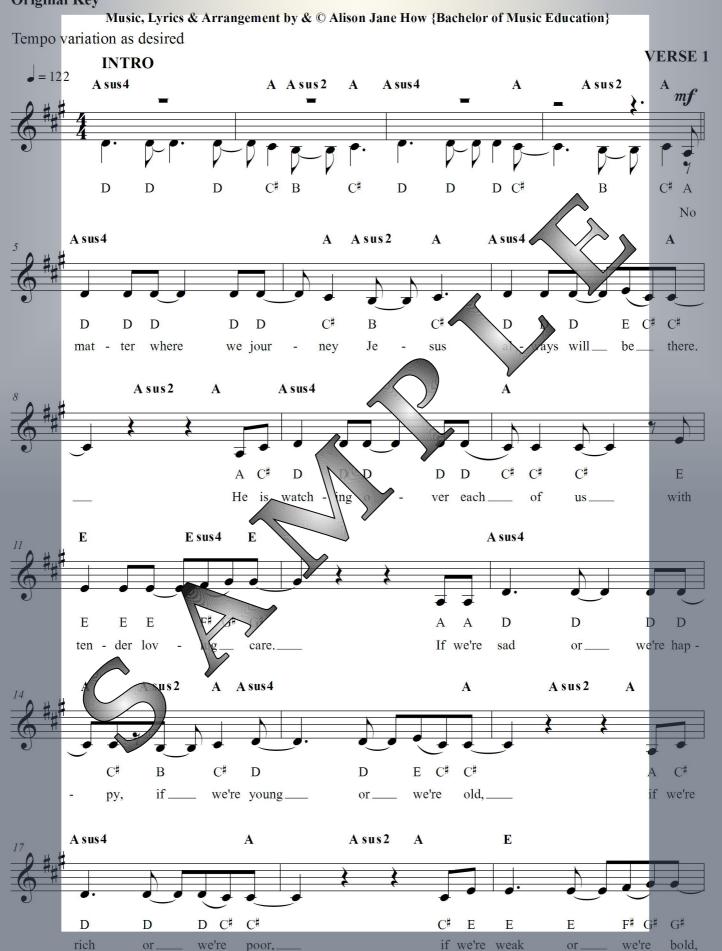

# LYRICS AND CHORDS page 1 of 2 'THANKS BE TO GOD'

by and copyright Alison Jane How {B.Mus.Ed}
Lyrics and Music Retail Item

**KEY**: A MAJOR ~ ORIGINAL KEY

INTRO Asus4 A Asus2 A Asus4 A Asus2 A

VERSE 1

Asus4 A Asus2 A Asus4 A Asus2 A NO MATTER WHERE WE JOURNEY JE - SUS ALWAYS WILL BE THERE.

### **VERSE 1**

NO MATTER WHERE WE JOURNEY JESUS ALWAYS WILL BE THERE. HE IS WATCHING OVER EACH OF US WITH TENDER LOVING CARE.

IF WE'RE

IF WE'

HE/

Hy

1

TA