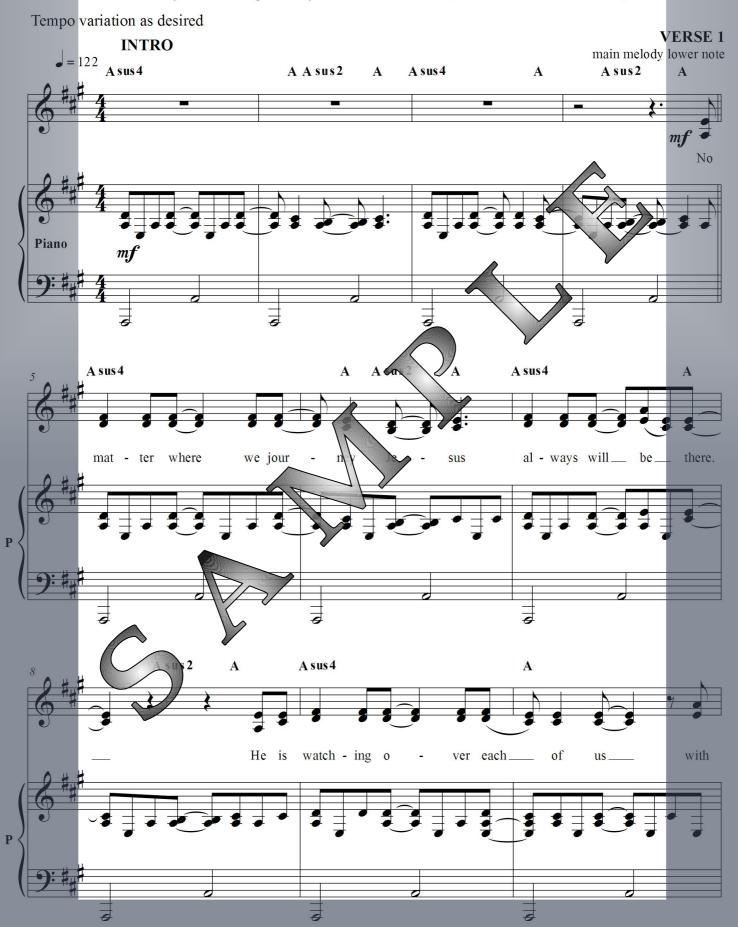

# LYRICS AND CHORDS page 1 of 2 'THANKS BE TO GOD'

by and copyright Alison Jane How {B.Mus.Ed}
Lyrics and Music Retail Item

**KEY**: A MAJOR ~ ORIGINAL KEY

INTRO Asus4 A Asus2 A Asus4 A Asus2 A

VERSE 1

Asus4 A Asus2 A Asus4 A Asus2 A NO MATTER WHERE WE JOURNEY JE - SUS ALWAYS WILL BE THERE.