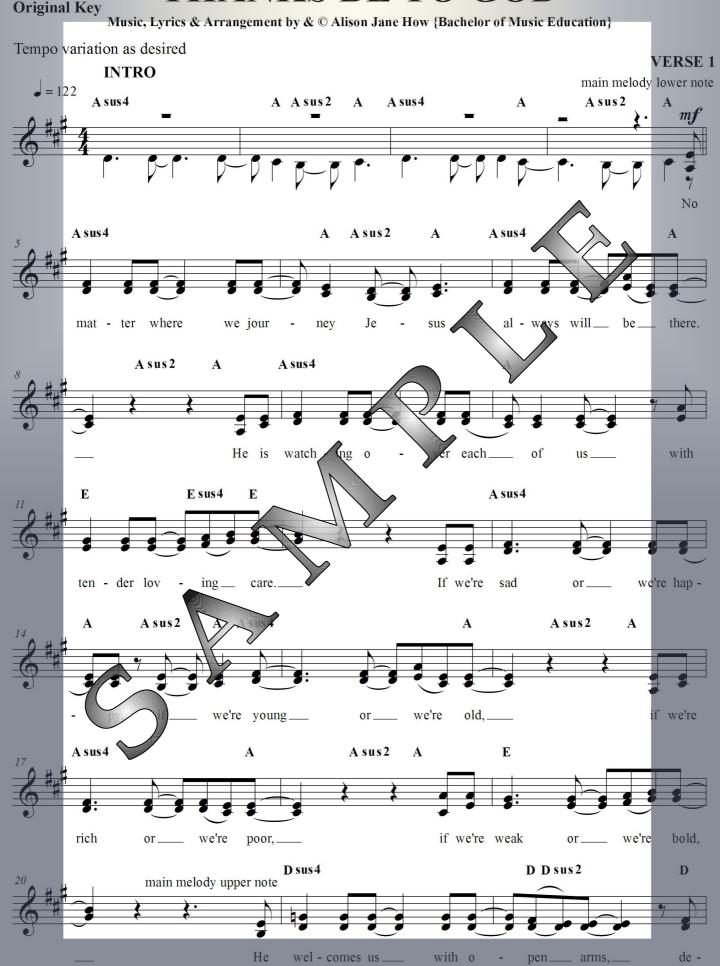

# LYRICS AND CHORDS page 1 of 2 'THANKS BE TO GOD'

by and copyright Alison Jane How {B.Mus.Ed}
Lyrics and Music Retail Item

**KEY**: A MAJOR ~ ORIGINAL KEY

INTRO Asus4 A Asus2 A Asus4 A Asus2 A

VERSE 1

Asus4 A Asus2 A Asus4 A Asus2 A NO MATTER WHERE WE JOURNEY JE - SUS ALWAYS WILL BE THERE.

HE IS Y IF y IF H H H Η C B T JI H (0 B

ALL IN VIEW PURCHASED FILE

IT.

FAITH, E Esus4

T

AN

Esus

THANKS DE T

THANKS BE TO GOD.

(continued page 2)