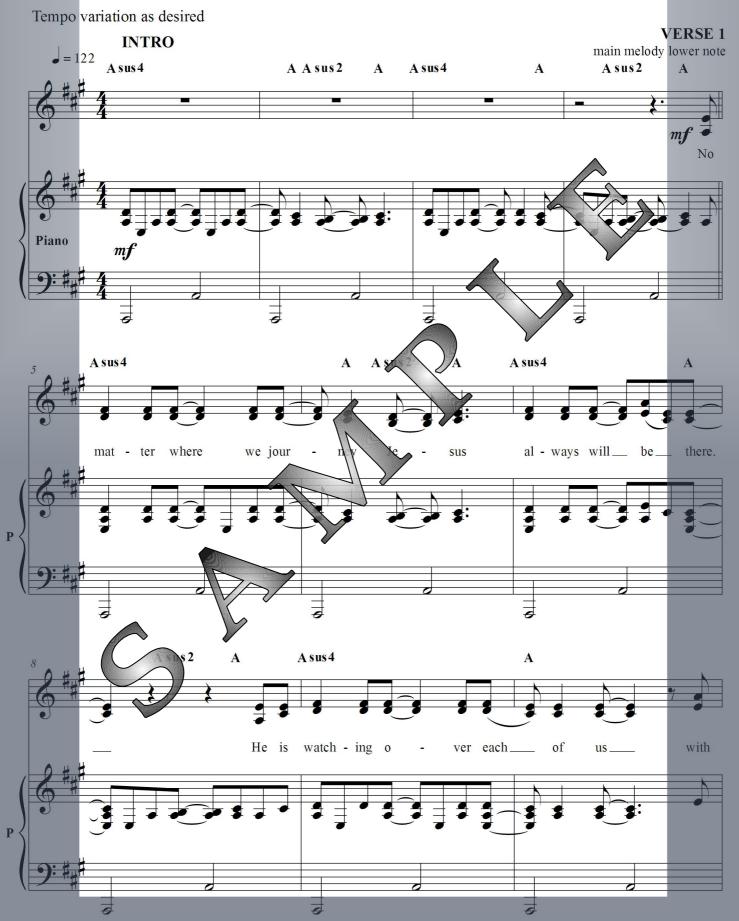

# LYRICS AND CHORDS page 1 of 2 'THANKS BE TO GOD'

by and copyright Alison Jane How {B.Mus.Ed}
Lyrics and Music Retail Item

**KEY**: A MAJOR ~ ORIGINAL KEY

INTRO Asus4 A Asus2 A Asus4 A Asus2 A

VERSE 1

Asus4 A Asus2 A Asus4 A Asus2 A NO MATTER WHERE WE JOURNEY JE - SUS ALWAYS WILL BE THERE.

### **VERSE 1**

NO MATTER WHERE WE JOURNEY JESUS ALWAYS WILL BE THERE. HE IS WATCHING OVER EACH OF US WITH TENDER LOVING CARE.

IF WE'RE

IF WE'

HE/

Hy

1

TA

#### VERSE 1

No matter where we journey Jesus always will be there. He is watching over each of us with tender loving care.

ALL IN VIEW PURCHASED FILE

merading outer artists recording receasing material,