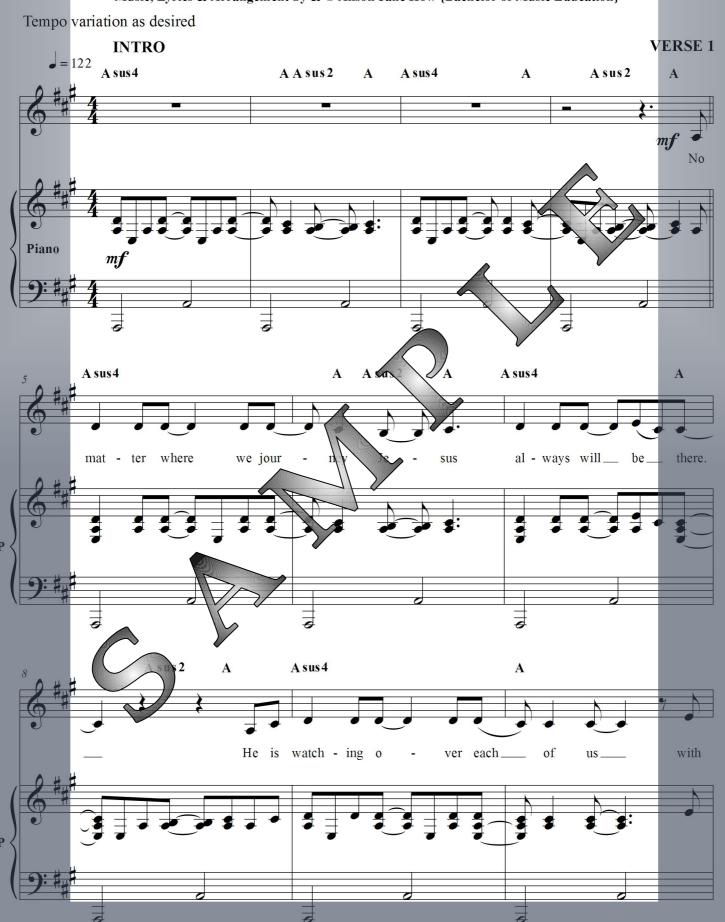

# LYRICS AND CHORDS page 1 of 2 'THANKS BE TO GOD'

by and copyright Alison Jane How {B.Mus.Ed}
Lyrics and Music Retail Item

**KEY**: A MAJOR ~ ORIGINAL KEY

INTRO Asus4 A Asus2 A Asus4 A Asus2 A

VERSE 1

Asus4 A Asus2 A Asus4 A Asus2 A NO MATTER WHERE WE JOURNEY JE - SUS ALWAYS WILL BE THERE.